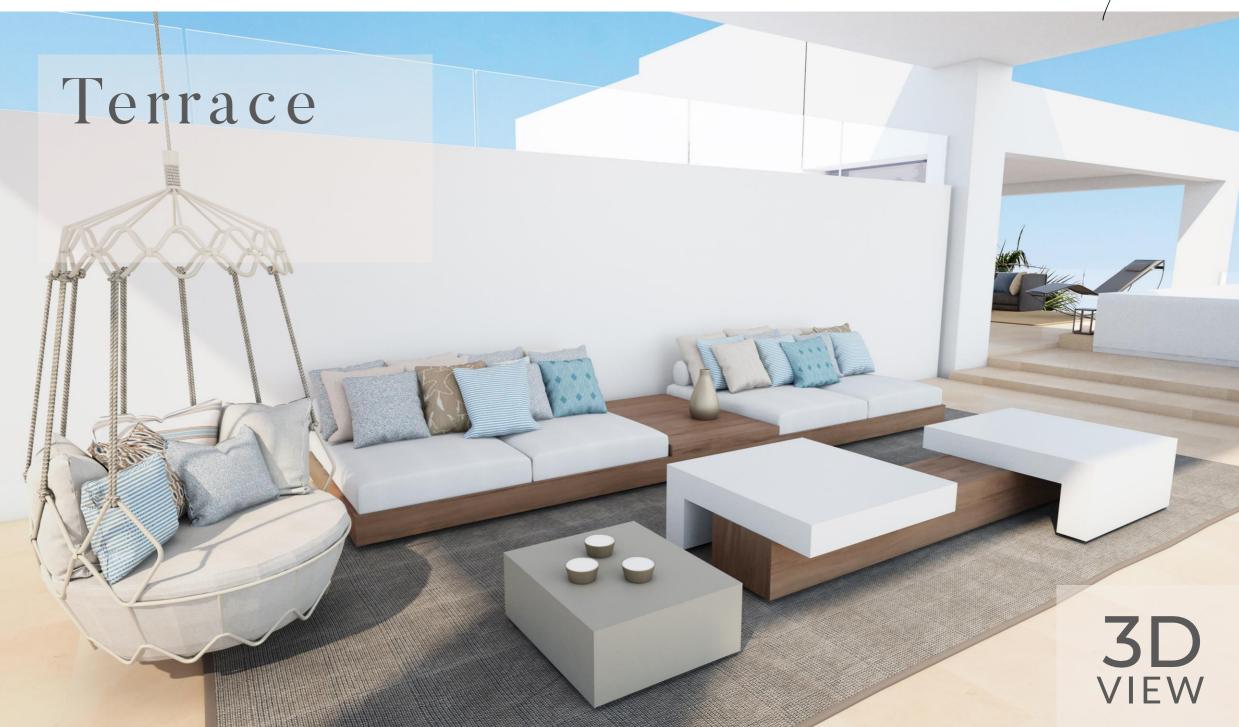

# After FINAL PICTURES

The brief was to create bespoke architectural elements, to forge both stylish flair and practicality, add character and vibrance to the interior and accentuate the stunning panoramic sea views the property has to offer. This large 12-Bedroom villa, boasts ample spaces, distributed across its 2 storeys and basement, featuring high ceilings, large windows and intermediate floors, a large infinity pool, indoor pool and two stunning terrace spaces above.

### La Perla Blanca

This large 12-Bedroom villa, boasts ample spaces, distributed across its 2 storeys and basement, featuring high ceilings, large windows and intermediate floors, a large infinity pool, indoor pool and two stunning terrace spaces above.