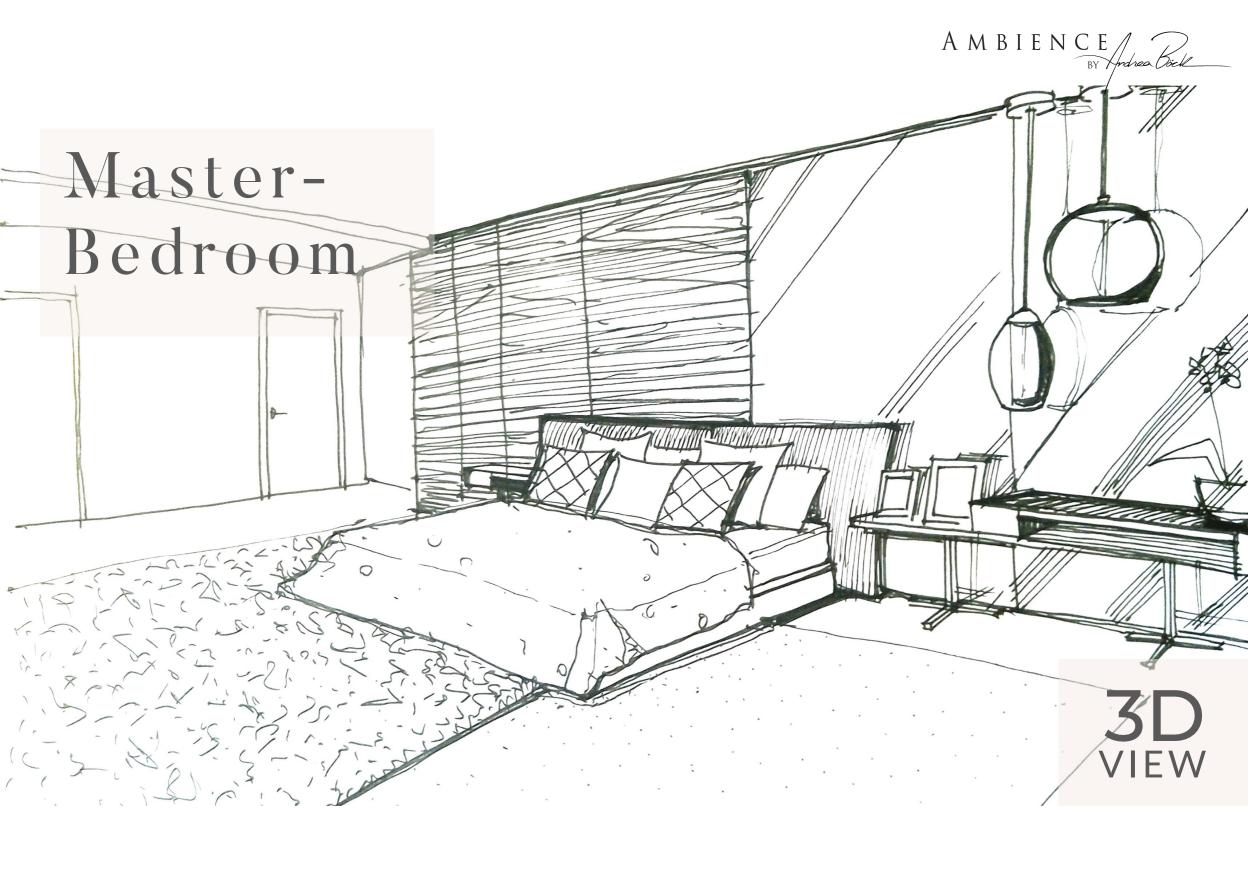

The brief was to create bespoke architectural elements, to forge both stylish flair and practicality, add character and vibrance to the interior and accentuate the stunning panoramic sea views the property has to offer. This large 12-Bedroom villa, boasts ample spaces, distributed across its 2 storeys and basement, featuring high ceilings, large windows and intermediate floors, a large infinity pool, indoor pool and two stunning terrace spaces above.

### La Perla Blanca

This large 12-Bedroom villa, boasts ample spaces, distributed across its 2 storeys and basement, featuring high ceilings, large windows and intermediate floors, a large infinity pool, indoor pool and two stunning terrace spaces above.