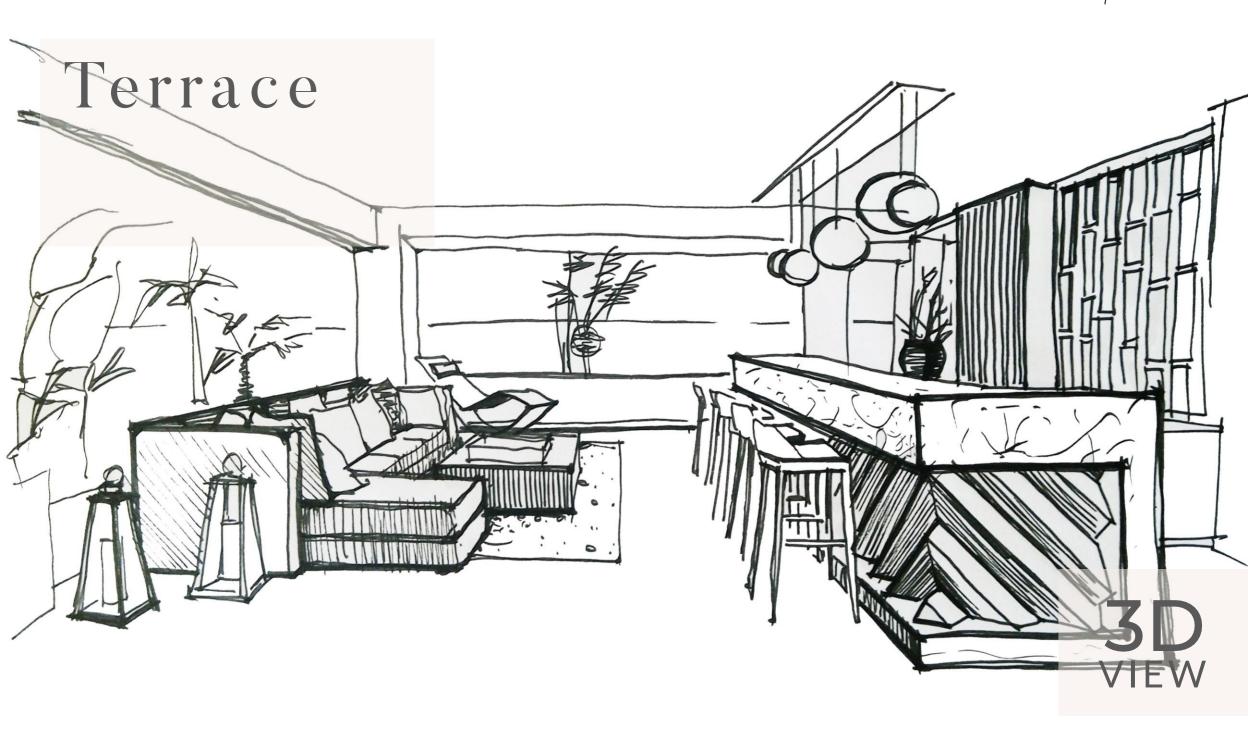

The brief was to create bespoke architectural elements, to forge both stylish flair and practicality, add character and vibrance to the interior and accentuate the stunning panoramic sea views the property has to offer. This large 12-Bedroom villa, boasts ample spaces, distributed across its 2 storeys and basement, featuring high ceilings, large windows and intermediate floors, a large infinity pool, indoor pool and two stunning terrace spaces above.

### La Perla Blanca

This large 12-Bedroom villa, boasts ample spaces, distributed across its 2 storeys and basement, featuring high ceilings, large windows and intermediate floors, a large infinity pool, indoor pool and two stunning terrace spaces above.