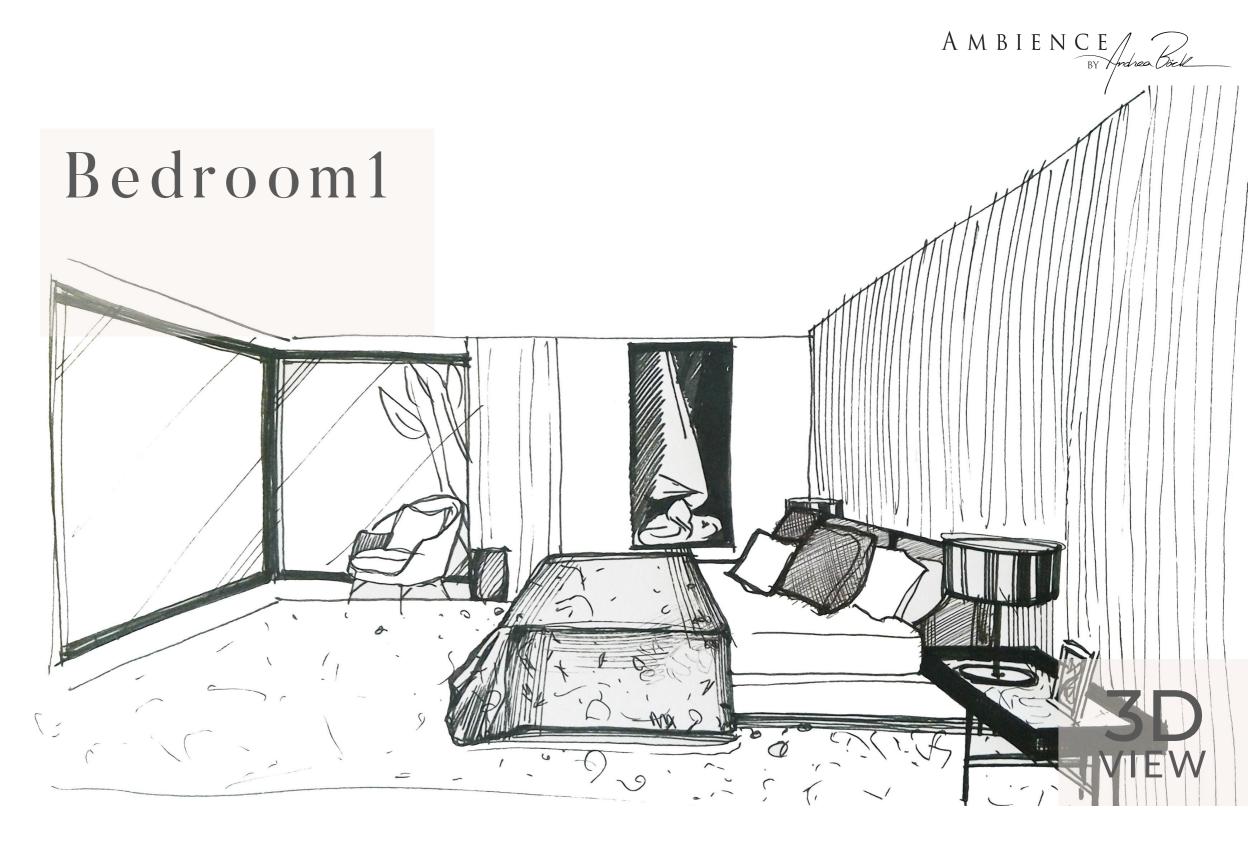

The brief was to create bespoke architectural elements, to forge both stylish flair and practicality, add character and vibrance to the interior and accentuate the stunning panoramic sea views the property has to offer. This large 12-Bedroom villa, boasts ample spaces, distributed across its 2 storeys and basement, featuring high ceilings, large windows and intermediate floors, a large infinity pool, indoor pool and two stunning terrace spaces above.

These potential spaces both in the interior and exterior became the blank canvas we took on board to layout the key ambiences that would intensify the experience of total luxury living and comfort: Our client's N°1 requirement.