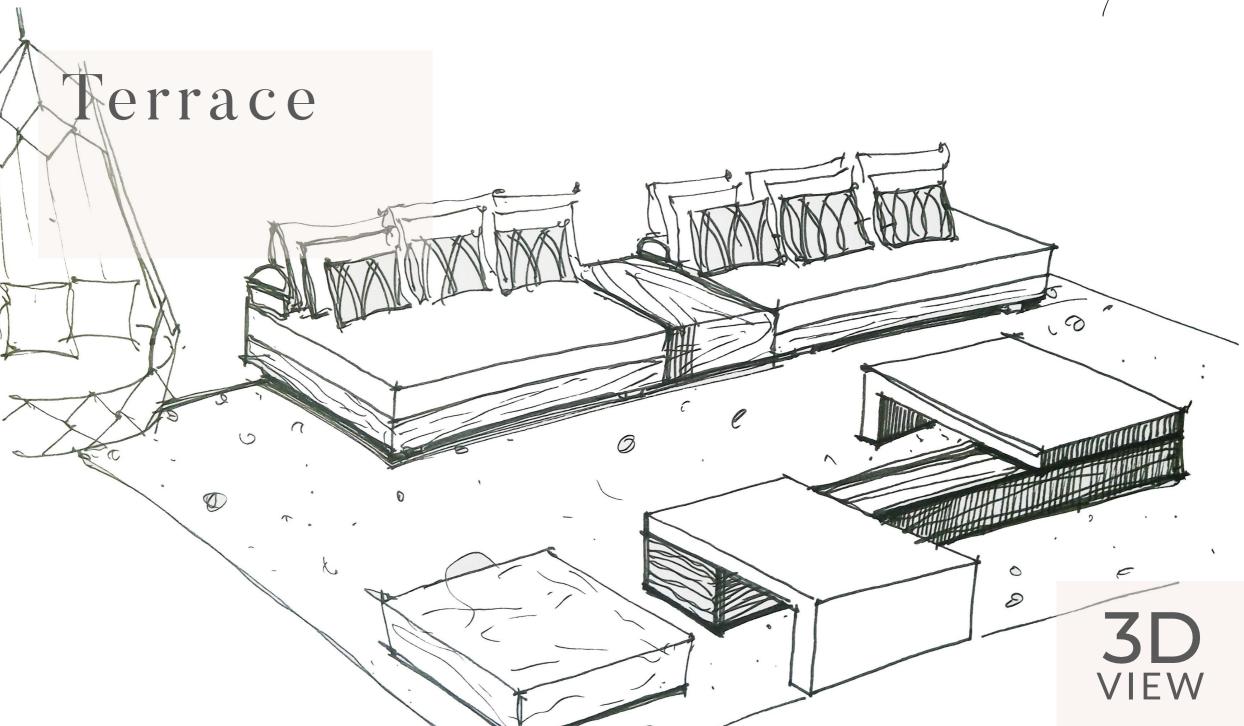

ur client's desire was for us to conceptualise and conceive something exclusive in terms of style and décor, in order to enhance the look of this very modern and stark-white property



A M B I E N C E By Indrea Göck





A M B I E N C E

## 3Dview VIRTUAL RECREATION

## La Perla Blanca

The brief was to create bespoke architectural elements, to forge both stylish flair and practicality, add character and vibrance to the interior and accentuate the stunning panoramic sea views the property has to offer...



A M B I E N C E Andrea Böck



A M B I E N C E Johnson Cock





A M B I E N C E





A M B I E N C E Andrea Bick





A M B I E N C E By Indrea Bick





A M B I E N C E Andrea Bick





A M B I E N C E Andrea Bock





A M B I E N C E Indrea Book



A M B I E N C E

BY Indrea Boell



A M B I E N C E Andrea Göck



AMBIENCE

# After FINAL PICTURES

### La Perla Blanca

This large 12-Bedroom villa, boasts ample spaces, distributed across its 2 storeys and basement, featuring high ceilings, large windows and intermediate floors, a large infinity pool, indoor pool and two stunning terrace spaces above.



A M B I E N C E Andrea Cöck



AMBIENCE BY Andrew Bock





A M B I E N C E Andrea Göck



A M B I E N C E | BY Indrea Bock



A M B I E N C E Andrea Göck



A M B I E N C E Andrea Böck



A M B I E N C E

BY Indrea Biell



A M B I E N C E Indrea Göck



AMBIENCE Jodneso Cöck



A M B I E N C E



A M B I E N C E

BY Andrea Böck

AMBIENCE