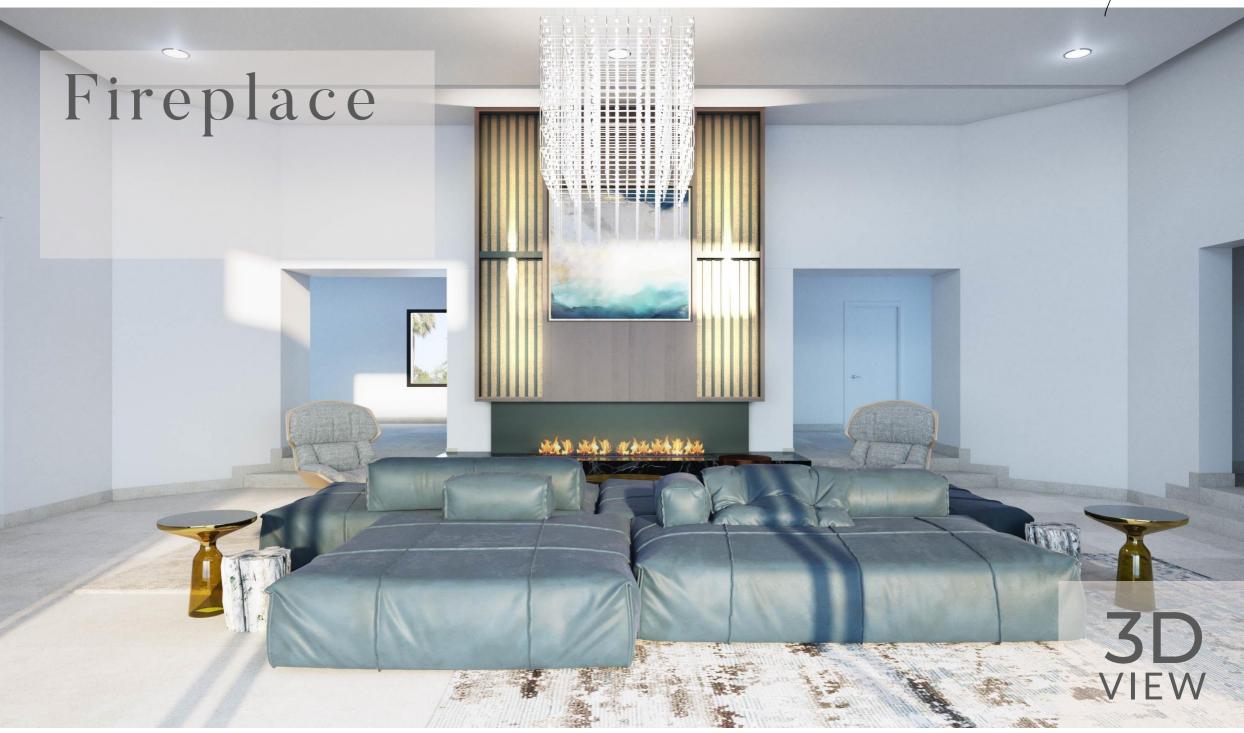

The brief was to create bespoke architectural elements, to forge both stylish flair and practicality, add character and vibrance to the interior and accentuate the stunning panoramic sea views the property has to offer. This large 12-Bedroom villa, boasts ample spaces, distributed across its 2 storeys and basement, featuring high ceilings, large windows and intermediate floors, a large infinity pool, indoor pool and two stunning terrace spaces above.

These potential spaces both in the interior and exterior became the blank canvas we took on board to layout the key ambiences that would intensify the experience of total luxury living and comfort: Our client's N°1 requirement.