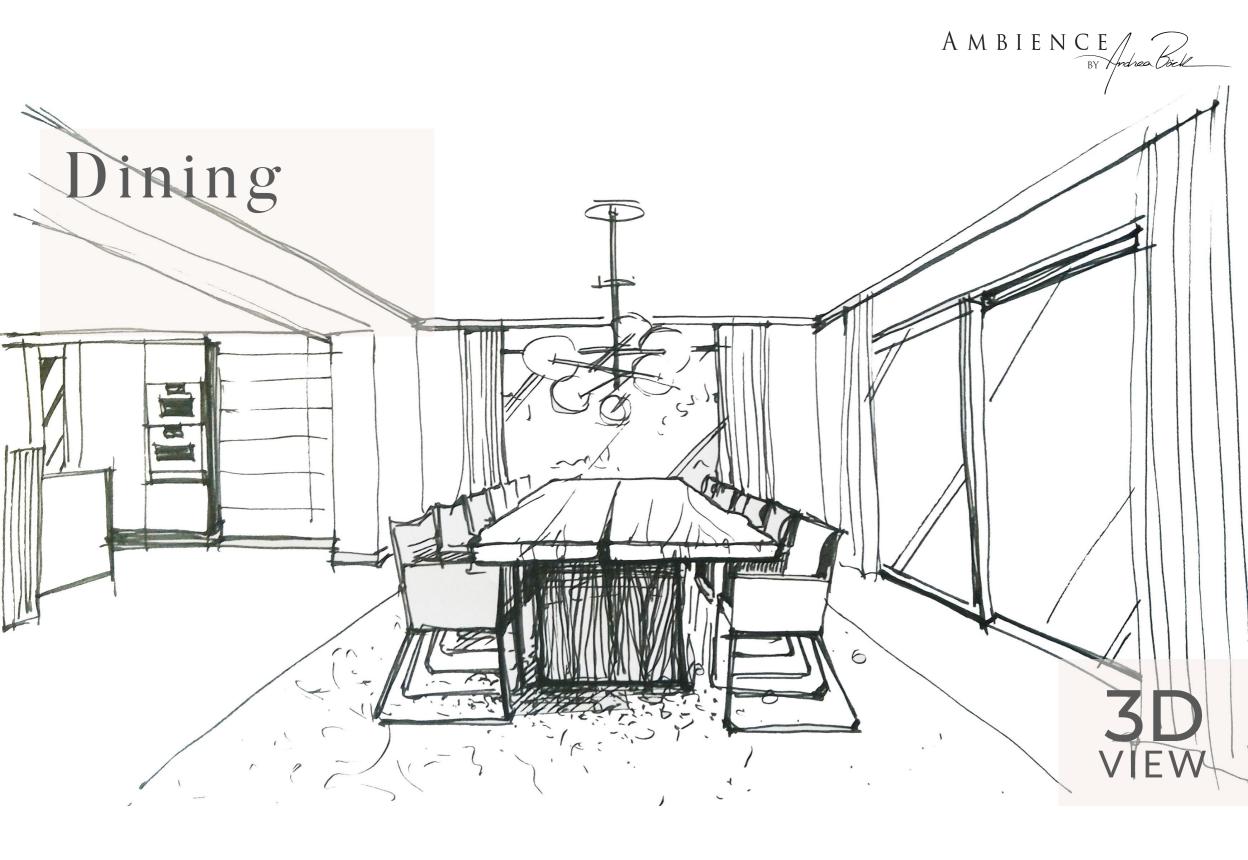

The brief was to create bespoke architectural elements, to forge both stylish flair and practicality, add character and vibrance to the interior and accentuate the stunning panoramic sea views the property has to offer. This large 12-Bedroom villa, boasts ample spaces, distributed across its 2 storeys and basement, featuring high ceilings, large windows and intermediate floors, a large infinity pool, indoor pool and two stunning terrace spaces above.

These potential spaces both in the interior and exterior became the blank canvas we took on board to layout the key ambiences that would intensify the experience of total luxury living and comfort: Our client's N°1 requirement.