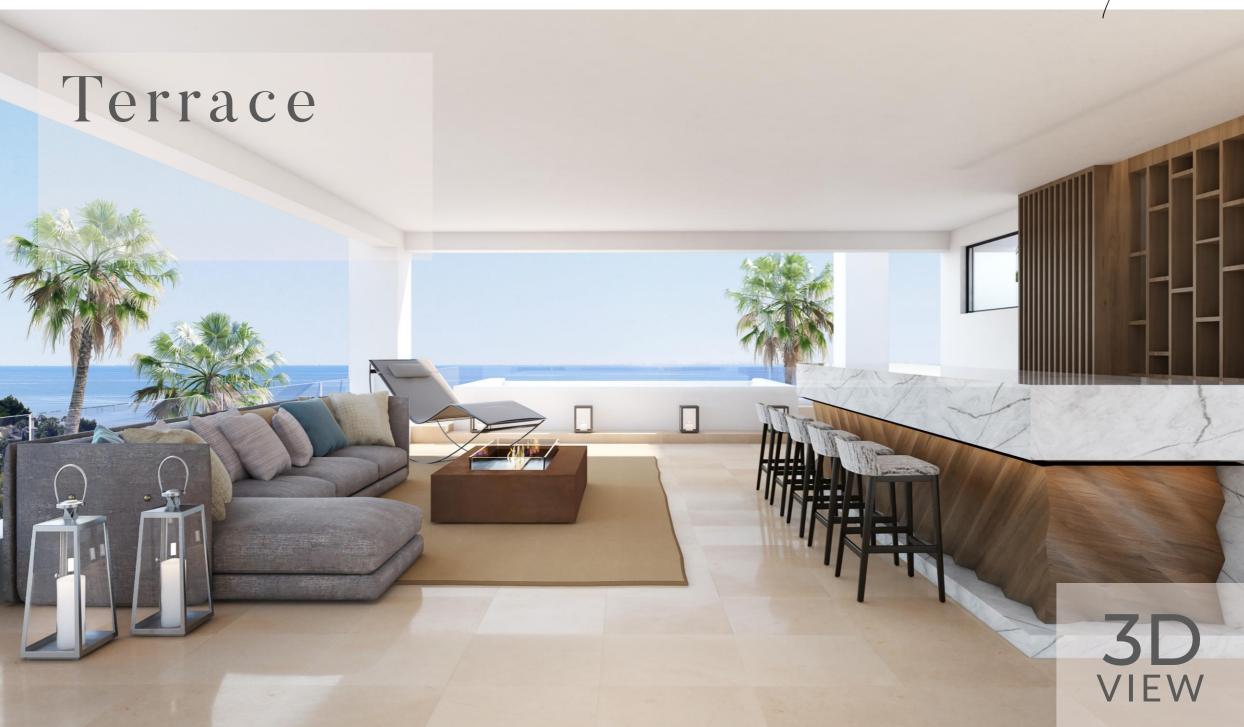

## 3Dview VIRTUAL RECREATION

The brief was to create bespoke architectural elements, to forge both stylish flair and practicality, add character and vibrance to the interior and accentuate the stunning panoramic sea views the property has to offer. This large 12-Bedroom villa, boasts ample spaces, distributed across its 2 storeys and basement, featuring high ceilings, large windows and intermediate floors, a large infinity pool, indoor pool and two stunning terrace spaces above.

### La Perla Blanca

This large 12-Bedroom villa, boasts ample spaces, distributed across its 2 storeys and basement, featuring high ceilings, large windows and intermediate floors, a large infinity pool, indoor pool and two stunning terrace spaces above.