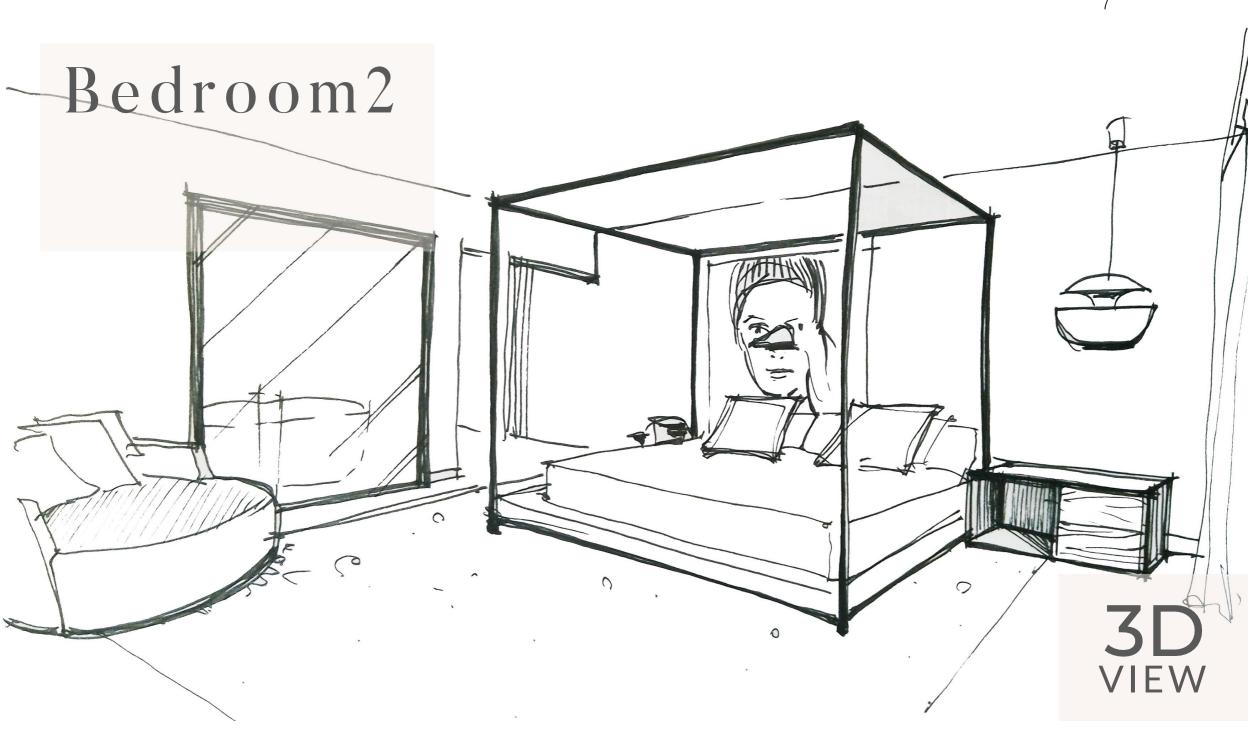

## La Perla Blanca

Our client's desire was for us to conceptualise and conceive something exclusive in terms of style and décor, in order to enhance the look of this very modern and stark-white property.

The brief was to create bespoke architectural elements, to forge both stylish flair and practicality, add character and vibrance to the interior and accentuate the stunning panoramic sea views the property has to offer. This large 12-Bedroom villa, boasts ample spaces, distributed across its 2 storeys and basement, featuring high ceilings, large windows and intermediate floors, a large infinity pool, indoor pool and two stunning terrace spaces above.

These potential spaces both in the interior and exterior became the blank canvas we took on board to layout the key ambiences that would intensify the experience of total luxury living and comfort: Our client's N°1 requirement.